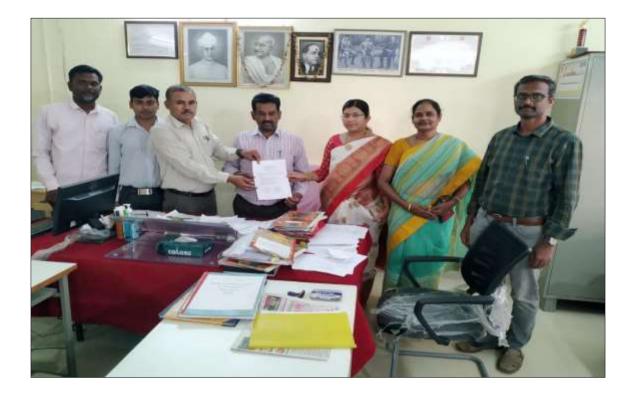

Dr. S. Vinodar Rao, in charge of Commerce department offering thanks and giving Attendance cum Appreciation Certificate to Dr. G. Raja Reddy, Principal, Pingle Government Degree college for Women (Autonomous) Hanamkonda for providing Extension Lecture on 16-09-2020