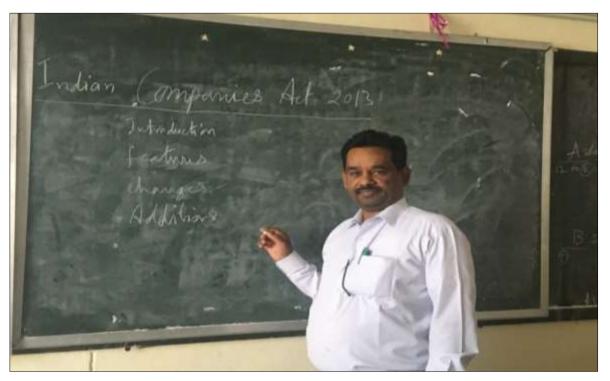

#### 16-09-2020

Seminar on Bank Reconciliation Statem. One Day MOU-pre Day Seminon 02 land membro 2

One Day Seminar on Bank Reconciliation Statement on 16-09-2020 by Dr. Raja Reddy, Principal, Pingle Government Degree College for Women Waddepally, Hanamkonda

### **Photo Gallery**

Dr. Raja Reddy, Principal, Pingle Government Degree College for Women, Waddepally, Hanamkonda – Extension Lecture on 16-09-2020

Student's Participation in Extension Lecture on 16-09-2020