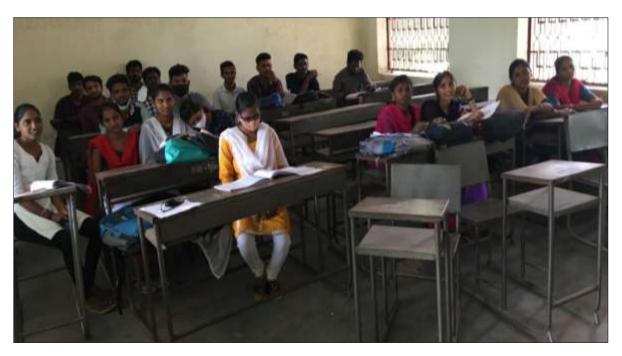

### **Photo Gallery**

Dr. Raja Reddy, Principal, Pingle Government Degree College for Women, Waddepally, Hanamkonda – Extension Lecture on 16-09-2020

Student's Participation in Extension Lecture on 16-09-2020